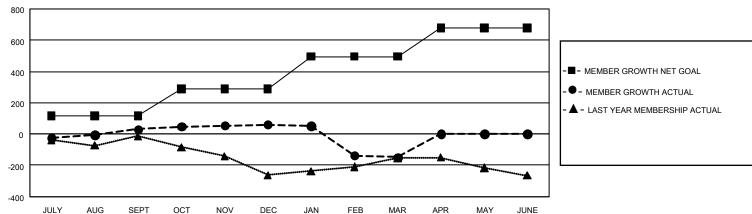

## GOALS AND ACTUAL MEMBERS CUMULATIVE

| DROPPED CLUBS: 16            |     | 132 CLUBS OF 466 ADDED 1 OR MORE<br>NEW MEMBERS | GENDER DISTRIBUTION  MALE 4,988 (55.66%) |                |       |
|------------------------------|-----|-------------------------------------------------|------------------------------------------|----------------|-------|
| DROPPED MEMBERS              |     |                                                 | FEMALE                                   | 3,974 (44.34%) |       |
| DECEASED                     | 42  | CLICK HERE FOR CHARLE ATIVE                     | TOTAL FAMILY UNIT MEMBERS                |                | 1,117 |
| CLUB CANCELLED 181 OTHER 492 |     | CLICK HERE FOR CUMULATIVE MEMBERSHIP DATA       | FAMILY MEMBERS PAYING HALF DUES          |                | 671   |
| TOTAL                        | 715 |                                                 |                                          |                |       |

## GMT Constitutional Area 4, Group C

REPORT DOES NOT INCLUDE CLUBS IN UNDISTRICTED AREAS.

| Clubs         |               |             |               | Members               |                        |                         |                                                    |  |
|---------------|---------------|-------------|---------------|-----------------------|------------------------|-------------------------|----------------------------------------------------|--|
|               | RESULTS FOR   | R 2020-2021 |               | RESULTS FOR 2020-2021 |                        |                         |                                                    |  |
| QUARTER       | NEW CLUB GOAL | NEW CLUBS   | DROPPED CLUBS | QUARTER MEME          | BER GROWTH NET<br>GOAL | MEMBER GROWTH<br>ACTUAL | DROPPED<br>MEMBERS ACTUAL<br>(including transfers) |  |
| JULY/AUG/SEPT | 6             | 4           | 1             | JULY/AUG/SEPT         | 116                    | 158                     | 117                                                |  |
| OCT/NOV/DEC   | 12            | 7           | 0             | OCT/NOV/DEC           | 172                    | 336                     | 293                                                |  |
| JAN/FEB/MAR   | 24            | 1           | 15            | JAN/FEB/MAR           | 208                    | 98                      | 305                                                |  |
| APR/MAY/JUNE  | 15            | 0           | 0             | APR/MAY/JUNE          | 183                    | 0                       | 0                                                  |  |