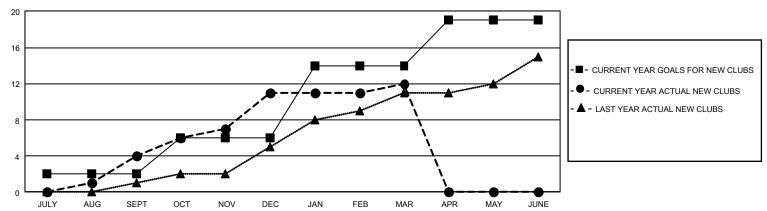

## GOALS AND ACTUAL NEW CLUBS CUMULATIVE

## GMT Constitutional Area 4, Group C

REPORT DOES NOT INCLUDE CLUBS IN UNDISTRICTED AREAS.

| Clubs         |               |             |               | Members               |                        |                         |                                                    |  |
|---------------|---------------|-------------|---------------|-----------------------|------------------------|-------------------------|----------------------------------------------------|--|
|               | RESULTS FOR   | R 2020-2021 |               | RESULTS FOR 2020-2021 |                        |                         |                                                    |  |
| QUARTER       | NEW CLUB GOAL | NEW CLUBS   | DROPPED CLUBS | QUARTER MEME          | BER GROWTH NET<br>GOAL | MEMBER GROWTH<br>ACTUAL | DROPPED<br>MEMBERS ACTUAL<br>(including transfers) |  |
| JULY/AUG/SEPT | 6             | 4           | 1             | JULY/AUG/SEPT         | 116                    | 158                     | 117                                                |  |
| OCT/NOV/DEC   | 12            | 7           | 0             | OCT/NOV/DEC           | 172                    | 336                     | 293                                                |  |
| JAN/FEB/MAR   | 24            | 1           | 15            | JAN/FEB/MAR           | 208                    | 98                      | 305                                                |  |
| APR/MAY/JUNE  | 15            | 0           | 0             | APR/MAY/JUNE          | 183                    | 0                       | 0                                                  |  |